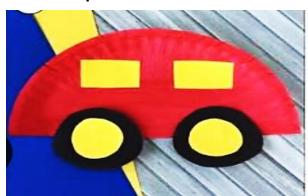

Instruction: Use paper cut outs to make the following means of transport and paste it on an A4 size sheet

Note – The following picture is for your reference.

Land transport.

Air transport

Water transport