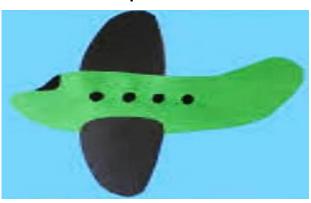

Instruction: Use paper cut outs to make the following means of transport and paste it on an A4 size sheet

Note – The following picture is for your reference.

Land transport.

Air transport

Water transport