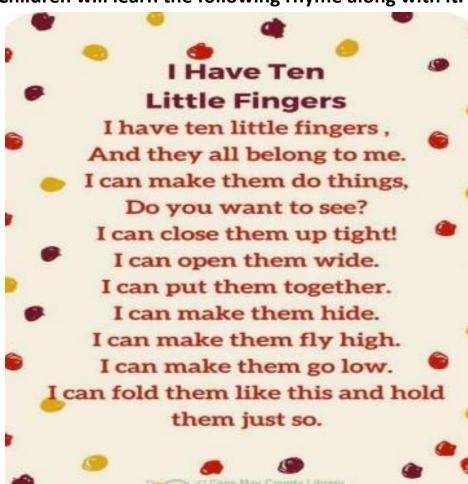

#### Instructions:-

You are required to make a hand cut out of any colourful chart paper and paste an ice cream stick on it so as to make a butterfly as shown below.

Note – The following picture is for your reference.

Children will learn the following rhyme along with it.