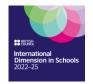

#### Instructions:-

You are required to make a photo frame using ice cream sticks as shown below. (paste your family picture on it)

## Note – The following picture is for your reference.