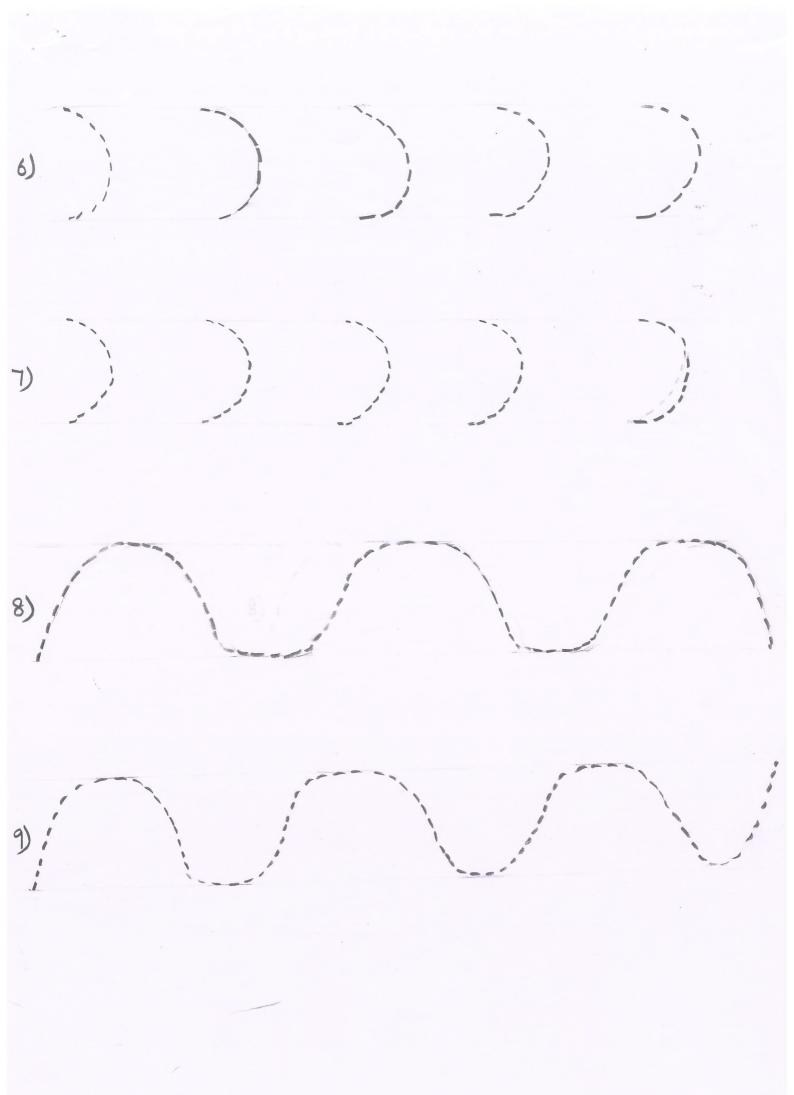

# Assignment - 1 (2023-24)

नीचे दिए गए रेखाओं को अलग-अलग रंग के मोती, बिंदी या सितारों से सजाएं:-

|            |    |                                   |   |   |                       |     |                                           | *            |
|------------|----|-----------------------------------|---|---|-----------------------|-----|-------------------------------------------|--------------|
| 1)         |    |                                   |   |   | STATEMENT STATEMENT . |     | Minimum, unuvillaritillar esseller appare | IN. conditi, |
| 2)         |    |                                   |   |   |                       |     |                                           |              |
| <i>(</i> ) |    |                                   |   |   |                       |     |                                           |              |
| 3)         |    | dina ilikutara disentaran dipinar |   |   |                       |     |                                           | _            |
|            |    | ,                                 | 1 | , |                       | , , | /                                         |              |
| 4)         |    |                                   | / | / |                       |     | /                                         | /            |
|            |    |                                   |   |   |                       |     |                                           |              |
| 5)         | // |                                   |   | / | /                     | /   | /                                         | /            |