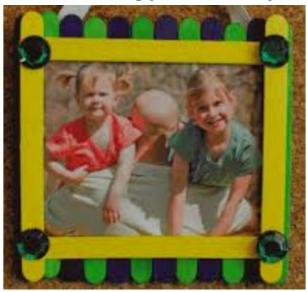

#### Instruction:-

Cut different colour sheets in triangle shape and paste it on an A4 size sheet to make a fish as shown below.