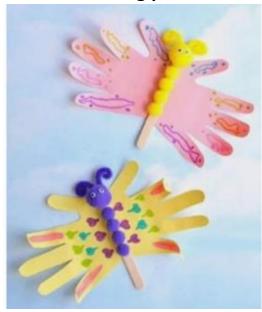

#### Instructions:-

You are required to make a hand cut out of any colourful chart paper and paste an ice cream stick on it so as to make a butterfly as shown below.

Note – The following picture is for your reference.