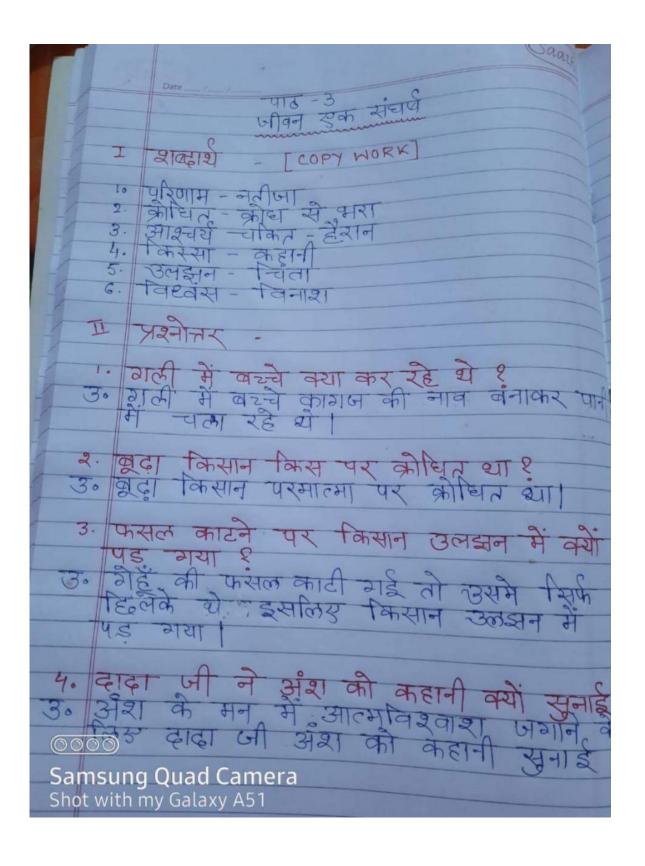

| (,;     | DA  | TE |            |       |     |                 |     |         |         |     | ,     |            | (  | 0  | CELLIA |
|---------|-----|----|------------|-------|-----|-----------------|-----|---------|---------|-----|-------|------------|----|----|--------|
| 8)      | - 2 | A  | dd         | th    | 1   | oll             | ow  | ing     | 1 - 1 - | (   | Ada   | diti       | on | wi | th     |
| · 3,,,4 | 9.  | re | ild<br>gro | refi. | ng. |                 |     | . 1     | st va   |     | 1     | <i>y</i> ; |    |    | .4     |
| a)      |     | 4  | 9          | 8     | +   | 3               | 9   |         | 10      | 1   | 320 f |            | Ä  |    |        |
| خار )   |     |    | H          | T     | 0   | 1               | r   | 1/      | k       | 81  | at .  | (          | ī  |    | 6      |
|         |     |    | 1          | 9     | 8   |                 |     |         |         | 4.  |       |            |    |    |        |
|         |     | +  | 3          |       | 1   |                 |     |         |         | 1). | f1.   | 1          | 14 | (- | 0      |
| 1,      |     |    | 8          | 8     | 9   | je <sup>3</sup> |     | An      | :-      | 8   | 8     | 9          | al |    |        |
| b)      |     | 7  | 49         | 1     | 1   | 1               | 6   | an      | d       | 1   | 3     | 5          |    |    |        |
|         |     |    | 7          | 3     | 1   | 10              | 13  | 'n      | · l     | r   | * A   | 4.3        | 1  |    | (      |
| 2017    |     |    | H          | T (2) | 0   | 7               | i i |         |         | 6   | -1    | 11         |    |    | 1      |
|         |     |    | 7          | 4     | 9   | A               |     | 1       |         | -1  | 1     |            |    | <  | 1      |
|         |     | +  | 1          | 1     | 6   | 7               |     |         |         | 115 | (1    | 1          | 1  | )  |        |
|         | -   | 1  | 0          | 3     | 5   | 111             |     | <u></u> | ne?     | 51  | 00    | 10         | -  |    |        |
| 585     |     |    |            |       | 100 |                 |     |         | 102,    |     |       |            |    |    |        |