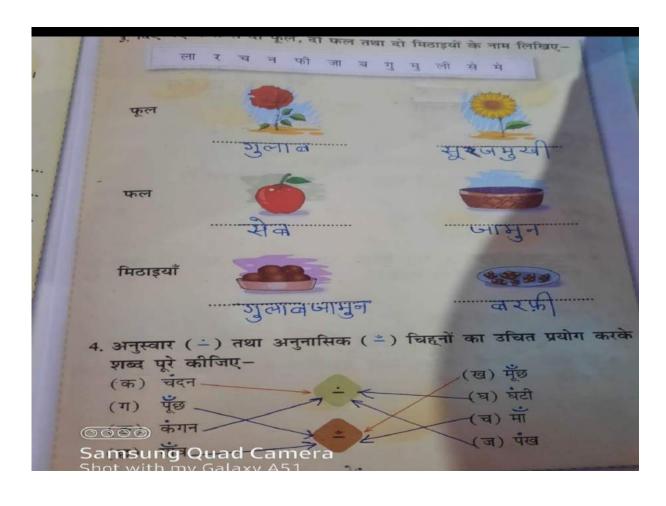

ones that you do.

- 1. I switch off the lights when I leave the room.
- 2. I use cloth bags to carry things.
- 3. I write on both sides of a sheet of paper.
- 4. I take only as much as I can eat.
- 5. I use a wet cloth to clean my bicycle.
- 6. I use old newspapers or pages from old magazines to wrap gifts.
- 7. I keep the tap closed while brushing my teeth.
- 8. I do not pluck flowers.













If you have five or more I, you are a friend of the earth.

### **FactWise**

Bees are very important for our environment. They help grow plants. Of late, their numbers have been decreasing. This is due to the increase in use of chemicals in agriculture and also because of the OCCOges in the climate. To read more about bees, visit rsgrin/is3gk-2.

SHOT ON POCO F1



## Class 3 Hindi Notes











# ज़रा बताइए तो

- मुझे (1) क्या कहते हैं? स्वर या मात्रा?
- मेरी कोई मात्रा नहीं होती, कौन हूँ मैं?
- 'र' वर्ण के साथ 'उ' और 'ऊ' की मात्रा कहाँ लगती है?



## ) आइए, अब लिखें

1. यहाँ व्यंजनों के साथ स्वर लिखे गए हैं। आप स्वर की जगह उनकी मात्राएं लगाकर व्यंजन लिखिए-(事) **q** + ऋ = 一一一 (**a**) **a** + ओ = 一**a** (**b**) (**b**) **b** + **b** = 一**b** (**b**) **b** + **b** = 一**c** (**b**) **b** + **c** (**b**) **c** (**b**) **c** (**b**) **c** (**b**) **c** (**c**) **c** (**c**) **c** (**d**) **c** 

(ङ) ख् + ई = <sup>\*\*\*</sup>रवी <sup>\*\*\*</sup> (च) स् + आ = <sup>\*\*\*</sup>स्पा 2. राहुल नीचे दिए गए शब्दों में मात्रा लगाना भूल गया है। अब आप चित्र











| 2. उचित शब्द भरकर वाक्य पूरे काजिए.<br>(क) को यल की बोली मीठी होती है। (कीआ/कोयल)