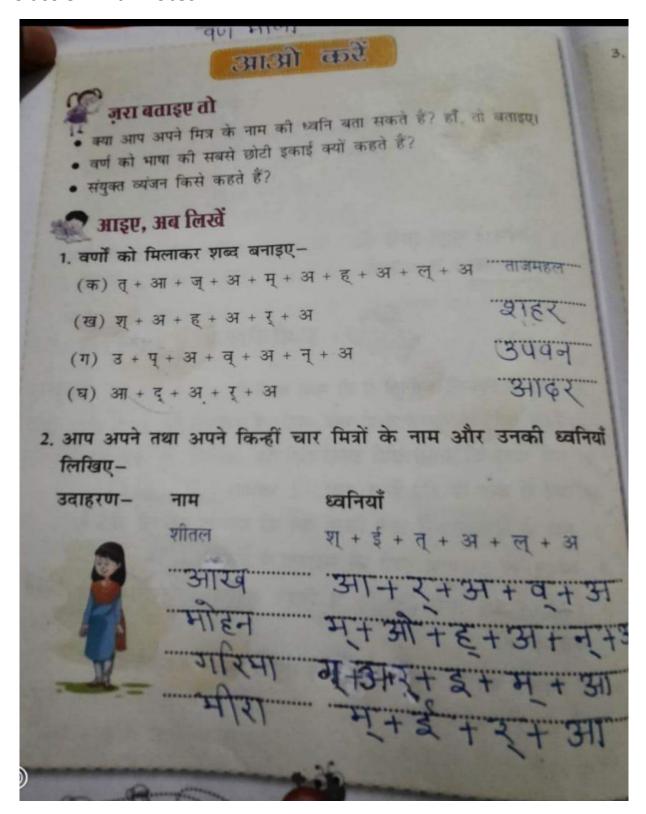

he ones that you do.

- 1. I switch off the lights when I leave the room.
- 2. I use cloth bags to carry things.
- 3. I write on both sides of a sheet of paper.
- 4. I take only as much as I can eat.
- 5. I use a wet cloth to clean my bicycle.
- 6. I use old newspapers or pages from old magazines to wrap gifts.
- 7. I keep the tap closed while brushing my teeth.
- 8. I do not pluck flowers.













If you have five or more I, you are a friend of the earth.

### **FactWise**

Bees are very important for our environment. They help grow plants. Of late, their numbers have been decreasing. This is due to the increase in use of chemicals in agriculture and also because of the OCCOges in the climate. To read more about bees, visit rsgrin/is3gk-2.

SHOT ON POCO F1



## Class 3 Hindi Notes











# ज़रा बताइए तो

- मुझे (1) क्या कहते हैं? स्वर या मात्रा?
- मेरी कोई मात्रा नहीं होती, कौन हूँ मैं?
- 'र' वर्ण के साथ 'उ' और 'ऊ' की मात्रा कहाँ लगती है?



## ) आइए, अब लिखें

1. यहाँ व्यंजनों के साथ स्वर लिखे गए हैं। आप स्वर की जगह उनकी मात्राएं लगाकर व्यंजन लिखिए-(事) **q** + ऋ = 一一一 (**a**) **a** + ओ = 一**a** (**b**) (**b**) **b** + **b** = 一**b** (**b**) **b** + **b** = 一**c** (**b**) **b** + **c** (**b**) **c** (**b**) **c** (**b**) **c** (**b**) **c** (**c**) **c** (**c**) **c** (**d**) **c** 

(ङ) ख् + ई = <sup>\*\*\*</sup>रवी <sup>\*\*\*</sup> (च) स् + आ = <sup>\*\*\*</sup>स्पा 2. राहुल नीचे दिए गए शब्दों में मात्रा लगाना भूल गया है। अब आप चित्र











| 2. उचित शब्द भरकर वाक्य पूरे काजिए.<br>(क) को यल की बोली मीठी होती है। (कीआ/कोयल)