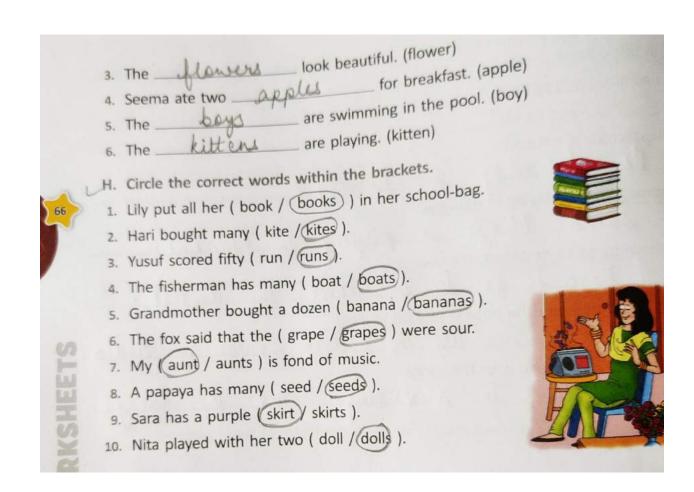

| in the blanks with  | them.             |           |



#### CURSIVE WRITING- Do Pg. No.- 7 to 11

**SPELLING SUCCESS- Do Pg. No. 18, 19, 20 & 21** 

Do the following work in Grammar Land Book.



| entences.                                                         | rds from the brackets to complete these |
|-------------------------------------------------------------------|-----------------------------------------|
| <ol> <li>Deepa plays in the p<br/>in the evening. (He/</li> </ol> | She goes to the park                    |
| 2. Vinod is studying.                                             | He has a test tomorrow. (He/She)        |
| 3. That is a nice sari!                                           | You look very pretty in it. (It/You)    |
| 4. It is going to rain                                            | don't have an umbrella. (I/