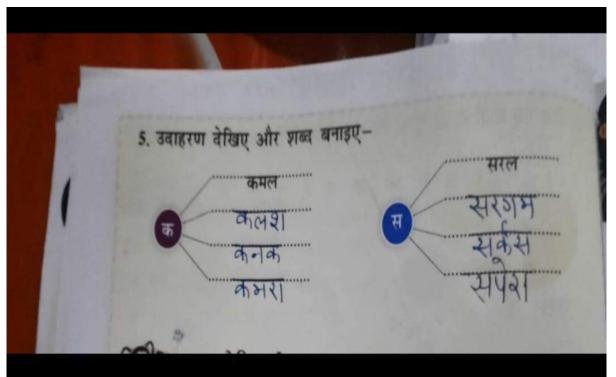

nes that you do.

- 1. I switch off the lights when I leave the room.
- 2. I use cloth bags to carry things.
- 3. I write on both sides of a sheet of paper.
- 4. I take only as much as I can eat.
- 5. I use a wet cloth to clean my bicycle.
- 6. I use old newspapers or pages from old magazines to wrap gifts.
- 7. I keep the tap closed while brushing my teeth.
- 8. I do not pluck flowers.













If you have five or more I, you are a friend of the earth.

### **FactWise**

Bees are very important for our environment. They help grow plants. Of late, their numbers have been decreasing. This is due to the increase in use of chemicals in agriculture and also because of the OCCOges in the climate. To read more about bees, visit rsgrin/is3gk-2.

SHOT ON POCO F1



## Class 3 Hindi Notes











# ज़रा बताइए तो

- मुझे (1) क्या कहते हैं? स्वर या मात्रा?
- मेरी कोई मात्रा नहीं होती, कौन हूँ मैं?
- 'र' वर्ण के साथ 'उ' और 'ऊ' की मात्रा कहाँ लगती है?



## ) आइए, अब लिखें

1. यहाँ व्यंजनों के साथ स्वर लिखे गए हैं। आप स्वर की जगह उनकी मात्राएं लगाकर व्यंजन लिखिए-(事) **q** + ऋ = 一一一 (**a**) **a** + ओ = 一**a** (**b**) (**b**) **b** + **b** = 一**b** (**b**) **b** + **b** = 一**c** (**b**) **b** + **c** (**b**) **c** (**b**) **c** (**b**) **c** (**b**) **c** (**c**) **c** (**c**) **c** (**d**) **c** 

(ङ) ख् + ई = <sup>\*\*\*</sup>रवी <sup>\*\*\*</sup> (च) स् + आ = <sup>\*\*\*</sup>स्पा 2. राहुल नीचे दिए गए शब्दों में मात्रा लगाना भूल गया है। अब आप चित्र











| 2. उचित शब्द भरकर वाक्य पूरे काजिए.<br>(क) को यल की बोली मीठी होती है। (कीआ/कोयल)