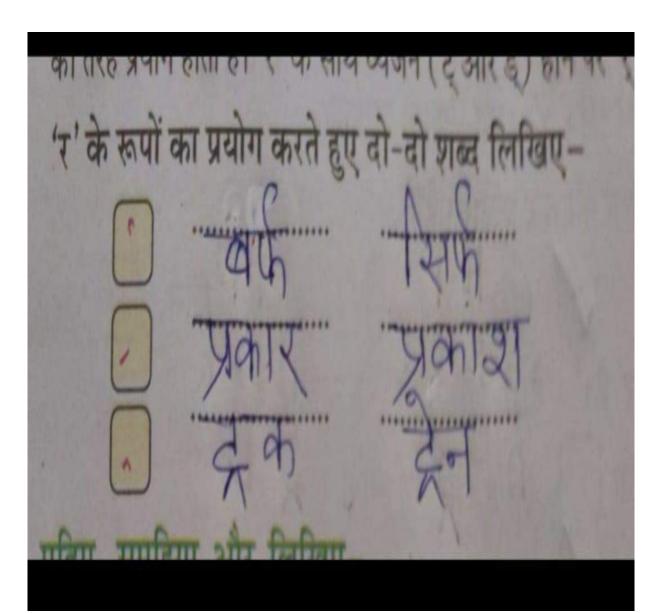

| (,;     | DA  | TE |            |       |     |                 |     |         |         |     | ,     |            | (  | 0  | CELLIA |
|---------|-----|----|------------|-------|-----|-----------------|-----|---------|---------|-----|-------|------------|----|----|--------|
| 8)      | - 2 | A  | dd         | th    | 1   | oll             | ow  | ing     | 1 - 1 - | (   | Ada   | diti       | on | wi | th     |
| · 3,,,4 | 9.  | re | ild<br>gro | refi. | ng. |                 |     | . 1     | st va   |     | 1     | <i>y</i> ; |    |    | .4     |
| a)      |     | 4  | 9          | 8     | +   | 3               | 9   |         | 10      | 1   | 320 f |            | Ä  |    |        |
| خار )   |     |    | H          | T     | 0   | 1               | r   | 1/      | k       | 81  | at .  | (          | ī  |    | 6      |
|         |     |    | 1          | 9     | 8   |                 |     |         |         | 4.  |       |            |    |    |        |
|         |     | +  | 3          |       | 1   |                 |     |         |         | 1). | f1.   | 1          | 14 | (- | 0      |
| 1,      |     |    | 8          | 8     | 9   | je <sup>3</sup> |     | An      | :-      | 8   | 8     | 9          | al |    |        |
| b)      |     | 7  | 49         | 1     | 1   | 1               | 6   | an      | d       | 1   | 3     | 5          |    |    |        |
|         |     |    | 7          | 3     | 1   | 10              | 13  | 'n      | · l     | r   | * A   | 4.3        | 1  |    | (      |
| 2017    |     |    | H          | T (2) | 0   | 7               | i i |         |         | 6   | -1    | 11         |    |    | 1      |
|         |     |    | 7          | 4     | 9   | A               |     | 1       |         | -1  | 1     |            |    | <  | 1      |
|         |     | +  | 1          | 1     | 6   | 7               |     |         |         | 115 | (1    | 1          | 1  | )  |        |
|         | -   | 1  | 0          | 3     | 5   | 111             |     | <u></u> | ne?     | 51  | 00    | 10         | -  |    |        |
| 585     |     |    |            |       | 100 |                 |     |         | 102,    |     |       |            |    |    |        |