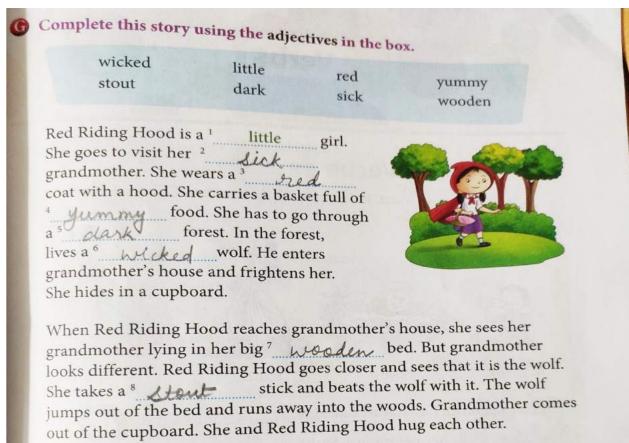

e soldiers are back home.        | - QN |
| 3. | Few leaves are lying on the ground. |      |
| 4. | The lazy boy is sleeping.           | 9L   |
| 5. | Susan is a <u>clever</u> girl.      | 9L   |
| 6. | She has many friends.               | gN   |



| 1. | She has <u>beautiful</u> hair.   |
|----|----------------------------------|
|    | Her hair is beautiful.           |
| 2. | That is a <u>naughty</u> monkey. |
|    | That menkey is naughty.          |
| 3. | It is a heavy bag.               |
|    | The bay is heavy,                |
| 4. | I am wearing a pink dress.       |
|    | My dress is pink                 |
| 5. | He lives in an <u>old</u> house. |
|    | His house is old                 |
| 6. | This is a narrow road.           |
|    | The road is narrow.              |







Use these facts about our world as clues. Circle the correct options.



(Lake Baikal) / Dal Lake

This is the tallest building. Boj stolifa)/ Eiffel Tower SHOT ON POCO F1







All of us must try to keep the earth clean and healthy. Read the sentences. Tick (/) the ones that you do.

- 1. I switch off the lights when I leave the room.
- 2. I use cloth bags to carry things.
- 3. I write on both sides of a sheet of paper.
- 4. I take only as much as I can eat.
- 5. I use a wet cloth to clean my bicycle.
- 6. I use old newspapers or pages from old magazines to wrap gifts.
- 7. I keep the tap closed while brushing my teeth.
- 8. I do not pluck flowers.













If you have five or more I, you are a friend of the earth.

### **FactWise**

Bees are very important for our environment.