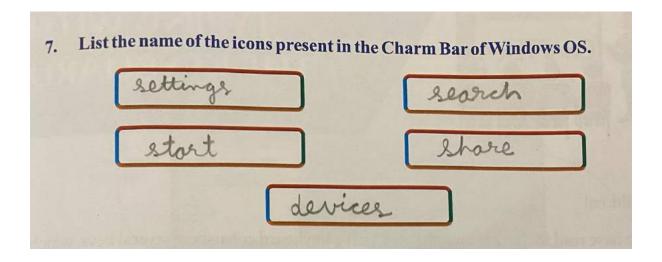

about Operating System? (in the copy)

Ans- Operating system is a part of system software that makes an interface for other programs to do useful work. A computer cannot work without operating system.

6. Explain the following terms: (in the copy)

Ans- a) Documents- It stores the files or other documents which the user wants to access quickly.

- b) Recycle bin- It is like a dustbin where any file or folder is deleted in windows gets automatically transferred.
- c) Taskbar- It is a thin strip like bar placed at the bottom of the screen.

- d) Wallpaper- The screen of the desktop has a background which is known as the wallpaper.
- e) Screen saver- A screen saver is the moving picture, pattern, etc that appears on the screen after a period when the user is inactive while a computer is on.