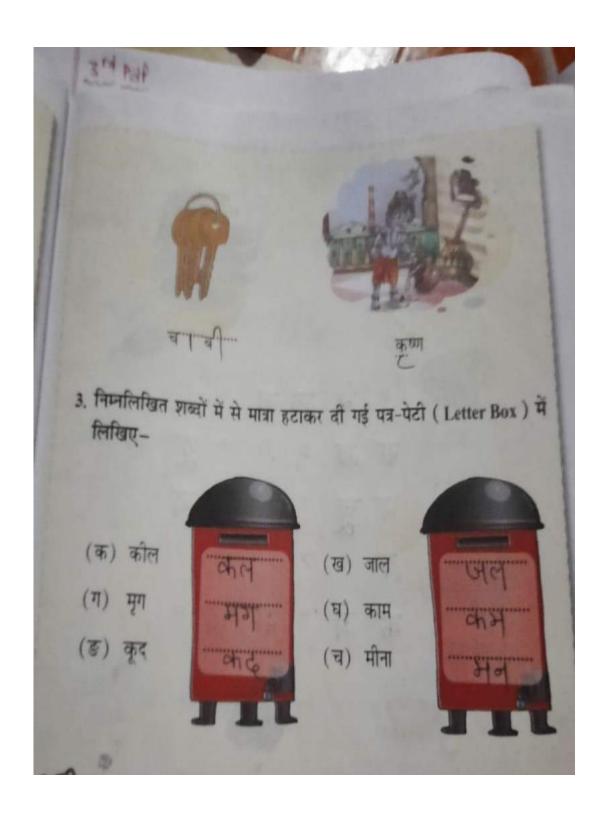

|       | 1.5 |     |       |      |      |      |     |      |     |       |     |     |      |     | 0     | ) |
|-------|-----|-----|-------|------|------|------|-----|------|-----|-------|-----|-----|------|-----|-------|---|
|       | DA  | TE  |       | -A   | dd   | itie | m   | of   | 4-  | -di   | git | n   | un   | ber | 1 !-  |   |
| l dia | 9   | 100 | 15%   | W. V | 1    | 1    | 130 | 19.1 | 110 | Ø,    | 1   | 1.) |      |     | , .   |   |
|       |     | 1   | Jest. | A.   | 114  | EN   | L   | 3.2  |     |       |     |     |      |     |       |   |
| A.    | F   | in  | d     | ti   | re,  | Sur  | us: | - (  | Ado | litic | m   | wi  | thor | t   | Y     |   |
| 1 10  |     |     |       |      | i.   | ()   | 1   | 1    | he  | gro   | upe | ing | ) (  |     | . (   |   |
|       |     |     | 16    |      |      |      |     |      | N.  |       | ij. | y.  |      |     | /     |   |
| 1-    |     | 3   | 6     | 5    | 7    | +    | 4   | 2    | (4  | 2     | k.  |     |      |     | 1     | 1 |
|       |     |     | 150   | 1    | 1    |      |     |      | - R | 11    | ١.  | (:  |      |     |       |   |
| 801-  |     | è   | Th    | 14   | T    | 0    |     |      | g.  | 1     | v.k | i   |      |     |       |   |
|       |     |     | 3     | 6    | 5    | 7    |     |      | (K) | V.    | 14  | 1   | K    | 1   |       |   |
|       | O   | 9+  | 4     | 2    | 4    | 2    |     |      | K.  | 16    | 1   | 1   |      |     |       |   |
|       |     | į   | 7     | 8    | 9    | 9    |     | ŧ    | A   | ns:   | - ] | 8   | 9    | 9   |       |   |
|       | 1   | ľ   |       | 1    | 113  | 41   | 1   | ()   | +   | 1     | (8) | Y   | 4    |     | W 1   |   |
| 2.    |     | 2   | 2     | -1   | 6    | +    | 2   | 0    | 3   |       |     |     |      |     |       |   |
|       |     |     | ٦.)   | 1    |      |      |     |      | (1) | 1     | 44. | 21  |      | ,   | e. l. |   |
| Sola  |     |     | Th    | H    | T    | 0    |     |      | 41  | (1)   | T.  | ļa. |      |     |       |   |
|       |     |     | 2     | 2    | 1/   | 6    |     |      | 3   | (     | ()  | 181 |      |     |       |   |
|       |     | +   | F     | 2    | 0    | 3    | •   |      | 1   | +     | N.  | 1   |      |     |       |   |
|       | ·   | 1   | 2     | 4    | p, L | 9    |     |      | An  | 8:-   | 2   | 4.  | 1    | 9   |       |   |
| 3     |     |     |       |      |      |      |     |      |     |       |     |     |      |     |       |   |