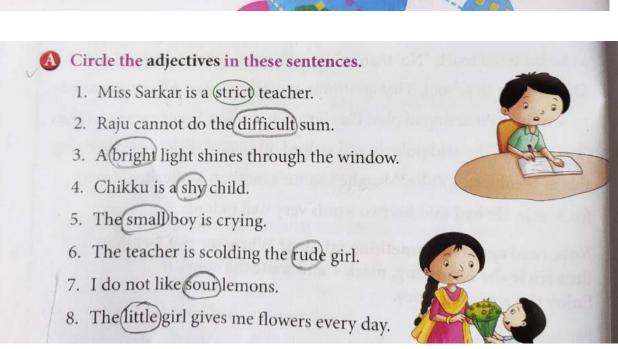

|
| Tina likes to watch the birds in her garden. Every morning, she lies on 2 grass and watches 3 the birds.  |
| Then, she brings some grains in 4 birds.                                                                  |
| Then, she brings some grains in 4 bowl and 5                                                              |
| ······································                                                                    |

bowl of water. 6

little birds fly down and hop to

the bowls. Tina sits and watches them eat the grains and drink water.

There are two birds which are very friendly—8 sparrow and 9 mynah.

They come close to Tina and often sit on her shoulder or knee.

Then they fly back to 10 tree.





Match the words in column A with the pictures in column B. Then, write the adjectives and the nouns in the space given below. A B 1. sweet 2. blue 3. tall 4. sleepy 5. fluffy 6. shady

| 1. sweet toffee  | 2  | blue   | sup  |  |
|------------------|----|--------|------|--|
| 3. tall ladder   | 4. | Sleepy | koy  |  |
| 5. fluffy rabbit | 6  | sleepy | tree |  |

| easy         | well                                    | rough | dull        | thin | short |
|--------------|-----------------------------------------|-------|-------------|------|-------|
| 1. thick     | *************************************** | thin  |             |      |       |
| 2. difficult |                                         | lasy  |             |      |       |
| . bright     | *************