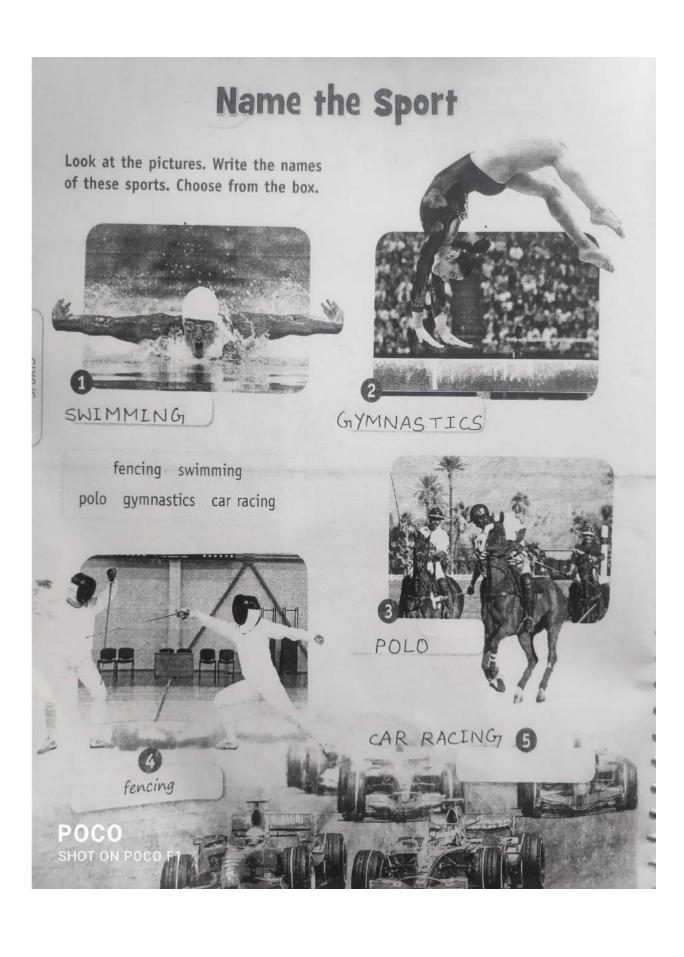

#### **SUBJECT - MATHEMATICS**

To be done in Maths c.w. copy 120 pages.(Small square boxes)

|       | DAT    | Ε    |     | -    |          | C    | ٨-3  | ALESS . |       |        |       |            |        | (    | D   |    |
|-------|--------|------|-----|------|----------|------|------|---------|-------|--------|-------|------------|--------|------|-----|----|
| 1     | the At | e d  | 1.8 | en e | Ac       | ldit | ior  | u 1 i   | . 3   | 5 7    | 14    | The second | 1,15   |      | a - |    |
| 3/8   |        |      |     | 2 10 | 100      | 7    | 233  | 103     | 19.   | 1      | le.   | 1 5        | 1, 1/2 |      | ŭ.  |    |
| #     | Of     | oin  | な   | to   | re       | me   | nbe  | er:     | ار را | 1, 1,1 |       | 5 .        | 17     |      |     |    |
|       |        |      |     | - 4  | 12.5     | 1.00 | 8/13 | 1       | AJ    | 1      | Ł     | 541        | 32 4   |      | Jac |    |
| 1-    | J      | he   | for | oce  | n        | of   | 0    | do      | ing   | t      | vo    | 02         | n      | we   | e   |    |
| 4-1   | n      | un   | ile | rs   | is       |      | kne  | wn      | 10    | as     | a     | do         | itie   | 9n - |     |    |
| E S   |        |      |     | 1    |          | C .  | 1- A | 3 .     | 5     | 3      |       | 74         |        |      |     |    |
| 2-    | T      | he   | n   | um   | be       | rs   | L    | eir     | -9    | ac     | lde   | d          | a      | re   |     |    |
|       | 1      | al   | led | ca   | do       | en   | ds   | • ,     | 2.    |        | d.    | U.V        | 1      | 1    |     |    |
| 10520 | 51     | 13/2 | 9   | J4.3 | 1 4.     | 1    | 1600 | 1.7     | 4     | 1.     | 05 5  | 20,10      | 131    | 1 -  |     |    |
| 3.    | -      | Th   | 2   | an   | su       | er   | 0    | for     | ad    | di     | ior   | ۷),        | is     |      |     |    |
|       | -      | Ca   | lle | el   | th       | e.   | su   | m       | •     | i,     | 4     |            | 4      |      | 1   |    |
|       |        |      |     | 1    | 1.5      | 1.   | 1.   | 6       | 10    | 40.0   | 5. Vo |            |        |      |     |    |
| 10.   |        |      |     | e    | 9:       | +    | 1    | 2       | 1.    | 7      | > 5   | Ad         | de     | nds  | 37  |    |
|       |        | -    | -   | -    | <u> </u> | 7    | 3    |         | 8     | -      | N.    |            |        |      |     |    |
|       |        | -    |     | -    |          | -    | 4    |         | 0     |        | 1     | u          | -      |      |     |    |
| 1.    |        | ,    | 19  | +    |          |      | 1,   |         | 3.    | ii.    | 8     | 4          |        |      |     |    |
| 4.    | 7      | wh   | en  | 91   | re       | ia   | ad   | -       | 0_    | 1      | 0     | a          | n      | ien  | be  | 2) |
|       |        | th   | e   | pi   | em       |      | 4    | th      |       | hu     | m     | ver        | 1      | Use  | G.  | -  |
|       |        |      |     | eg   | !-       | +1   | 2 -  | +0      | =     | 12     | =     | -          |        |      |     | -  |