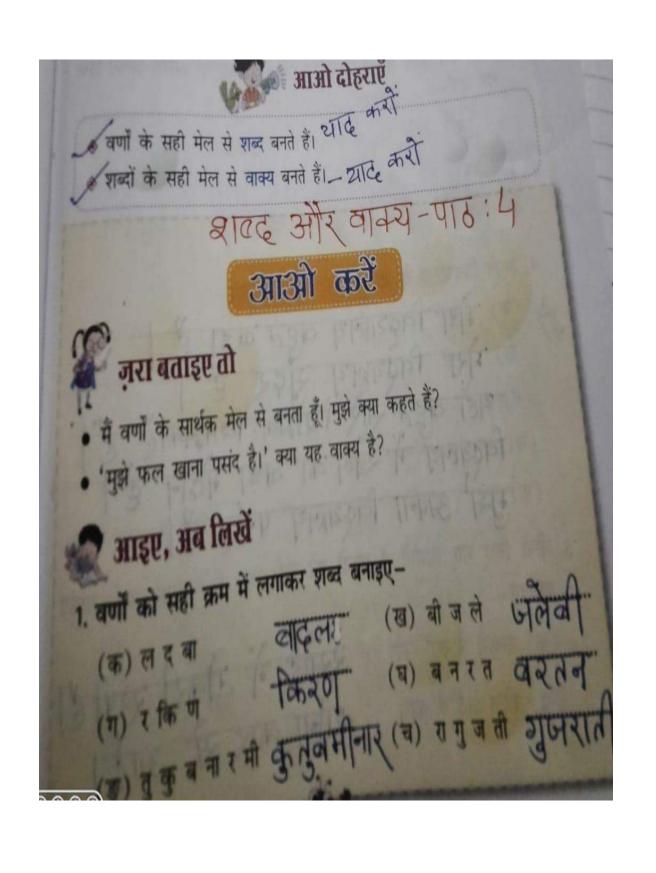

| (,;     | DA  | TE |            |       |     |                 |     |         |         |     | ,     |            | (  | 0  | CELLIA |
|---------|-----|----|------------|-------|-----|-----------------|-----|---------|---------|-----|-------|------------|----|----|--------|
| 8)      | - 2 | A  | dd         | th    | 1   | oll             | ow  | ing     | 1 - 1 - | (   | Ada   | diti       | on | wi | th     |
| · 3,,,4 | 9.  | re | ild<br>gro | refi. | ng. |                 |     | . 1     | st va   |     | 1     | <i>y</i> ; |    |    | .4     |
| a)      |     | 4  | 9          | 8     | +   | 3               | 9   |         | 10      | 1   | 320 f |            | Ä  |    |        |
| خار )   |     |    | H          | T     | 0   | 1               | r   | 1/      | k       | 81  | at .  | (          | ī  |    | 6      |
|         |     |    | 1          | 9     | 8   |                 |     |         |         | 4.  |       |            |    |    |        |
|         |     | +  | 3          |       | 1   |                 |     |         |         | 1). | f1.   | 1          | 14 | (- | 0      |
| 1,      |     |    | 8          | 8     | 9   | je <sup>3</sup> |     | An      | :-      | 8   | 8     | 9          | al |    |        |
| b)      |     | 7  | 49         | 1     | 1   | 1               | 6   | an      | d       | 1   | 3     | 5          |    |    |        |
|         |     |    | 7          | 3     | 1   | 10              | 13  | 'n      | · l     | r   | * A   | 4.3        | 1  |    | (      |
| 2017    |     |    | H          | T (2) | 0   | 7               | i i |         |         | 6   | -1    | 11         |    |    | 1      |
|         |     |    | 7          | 4     | 9   | A               |     | 1       |         | -1  | 1     |            |    | <  | 1      |
|         |     | +  | 1          | 1     | 6   | 7               |     |         |         | 115 | (1    | 1          | 1  | )  |        |
|         | -   | 1  | 0          | 3     | 5   | 111             |     | <u></u> | ne?     | 51  | 00    | 10         | -  |    |        |
| 585     |     |    |            |       | 100 |                 |     |         | 102,    |     |       |            |    |    |        |