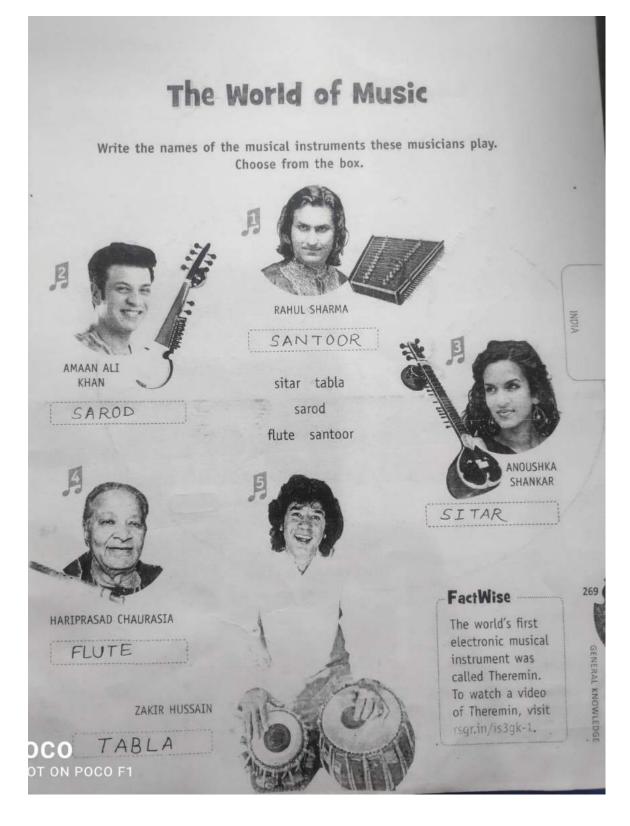

soldiers are back home.        | - QN |
| 3. | Few leaves are lying on the ground. |      |
| 4. | The lazy boy is sleeping.           | 9L   |
| 5. | Susan is a <u>clever</u> girl.      | 9L   |
| 6. | She has many friends.               | gN   |



| 1. | She has <u>beautiful</u> hair.   |
|----|----------------------------------|
|    | Her hair is beautiful.           |
| 2. | That is a <u>naughty</u> monkey. |
|    | That menkey is naughty.          |
| 3. | It is a heavy bag.               |
|    | The bay is heavy,                |
| 4. | I am wearing a pink dress.       |
|    | My dress is pink                 |
| 5. | He lives in an <u>old</u> house. |
|    | His house is old                 |
| 6. | This is a narrow road.           |
|    | The road is narrow.              |







Use these facts about our world as clues. Circle the correct options.



(Lake Baikal) / Dal Lake

This is the tallest building. Boj stolifa)/ Eiffel Tower SHOT ON POCO F1







All of us must try to keep the earth clean and healthy. Read the sentences. Tick (/) the ones that you do.

- 1. I switch off the lights when I leave the room.
- 2. I use cloth bags to carry things.
- 3. I write on both sides of a sheet of paper.
- 4. I take only as much as I can eat.
- 5. I use a wet cloth to clean my bicycle.
- 6. I use old newspapers or pages from old magazines to wrap gifts.
- 7. I keep the tap closed while brushing my teeth.
- 8. I do not pluck flowers.













If you have five or more I, you are a friend of the earth.

### **FactWise**

Bees are very important for our environment. T