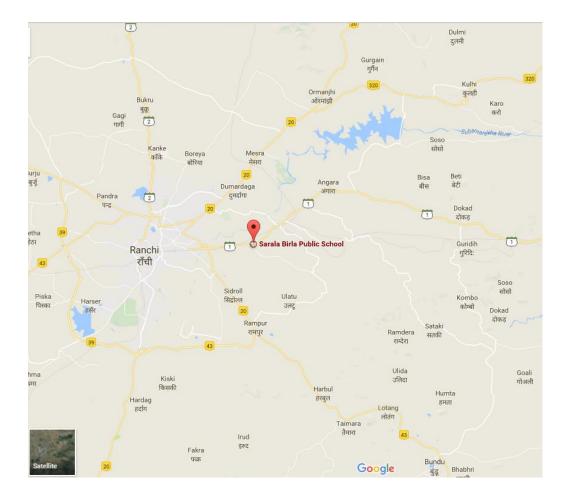

### VENUE

Sarala Birla Public School, Vill – Ara, Post – Mahilong, Ranchi Purulia Highway, Ranchi

## Google map :