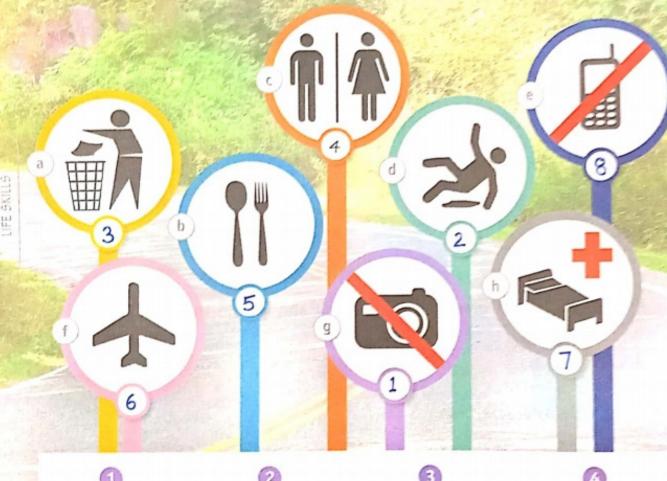

## Know These Signs

Look at the signs. Read the clues. Write the correct numbers in the

218

Cameras are not allowed of

You can get food here.(b)

Be careful, the floor is wet. (d)

There is an airport nearby. (

Use a dustbin to (a) throw waste.

There is a hospital nearby. (ん)

The washroom is here. (c)

Mobile phones are not allowed &