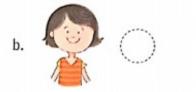

## Tick $(\checkmark)$ the correct pictures.

2. Which of these girls will make the longest plait with her hair?

3. Which of these is green on the outside and red on the inside?

4. What does Grandpa need to sew?