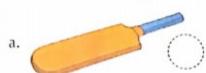

## Tick $(\checkmark)$ the correct pictures.

2. Which of these girls will make the longest plait with her hair?

3. Which of these is green on the outside and red on the inside?

4. What does Grandpa need to sew?