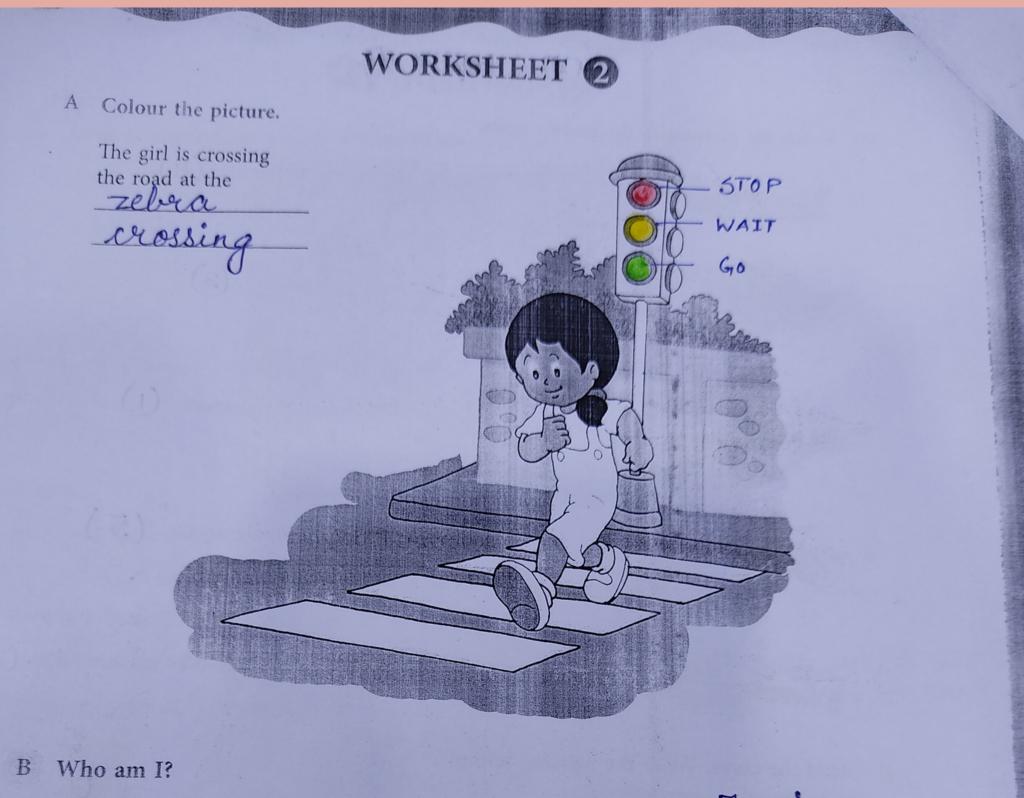

## Q.3 Write three road safety rules.

Ans- The three road safety rules are -

- Never go alone on the road .
- Always walk on the footpath .
- Use an over bridge or a subway to go to the other side of the road.
- Q.4 What is the difference between land transport and water transport.

F

- I. I am a means of land transport. I move with a 'chuk-chuk' sound. Irain
- 2. I am an environment-friendly transport. People use me to travel short distances.
- 3. I am one of the earliest means of transport. I was used to cross rivers. \_
- 4. I am a fast means of transport. I cover long distances in a short time. Aeroplane
- 5. I am where the road and the train track meet. Level crossing .
- C Circle the correct answers.
- 1. People use the same means / different means of transport to go from one place to another.
- 2. Goats / Elephants) are used as means of transport in forests.
- 3. There are two / three types of land transport.
- A bus (helicopter) is used in times of need to reach remote places.
- Always use an overbridge / a level crossing to cross the road.