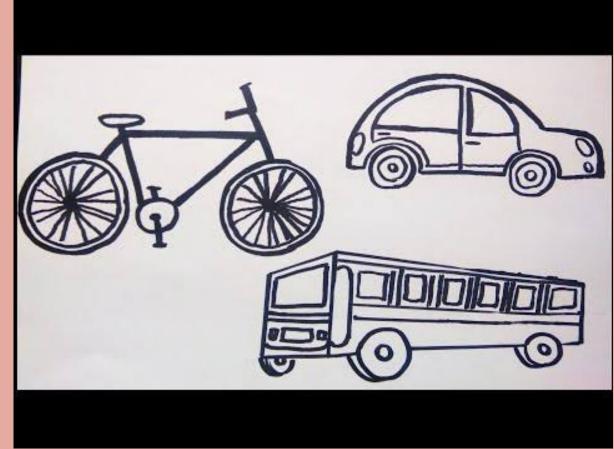

#### Q.5 Draw , colour and label any one (for reference)

#### A) Land transport