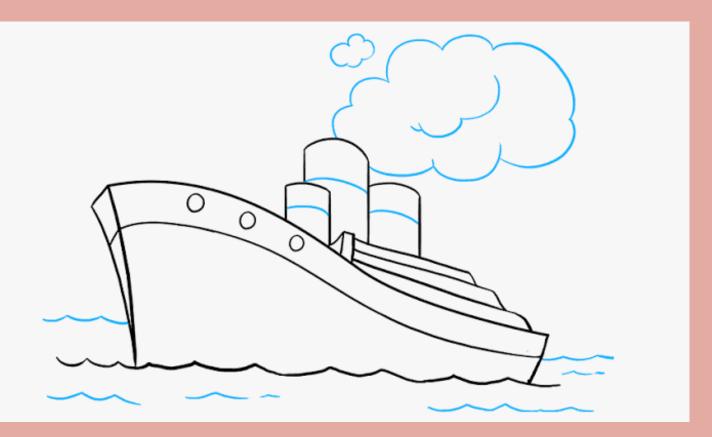

#### Q.5 Draw , colour and label any one (for reference)

## **B) Water transport**

### Water transport

Transport or movement of people or goods by boat, ship from one location to another location.

Eg- Ship , steamers