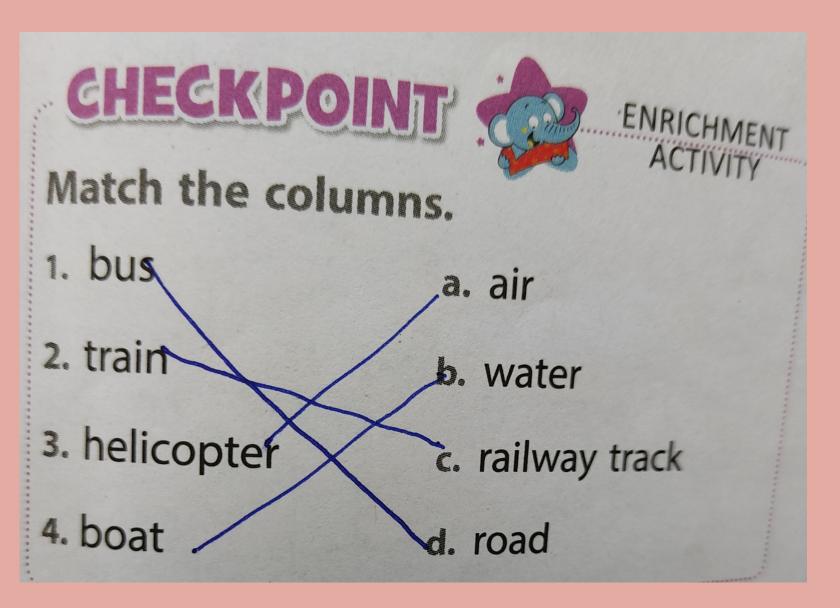

# I. New words-

Vehicles 1. transport 2. bicycles 3. 4. metro Trams 5. **Bullock-carts** 6. ponies 7.

# 8. helicopter 9. medicines 10. steamers

#### **Ans- Land transport**

Transport or movement of people, animals or goods from one location to another location on land.

Eg-Taxi,Metro

### Water transport

Transport or movement of people or goods by boat, ship from one location to another location.

Eg- Ship , steamers