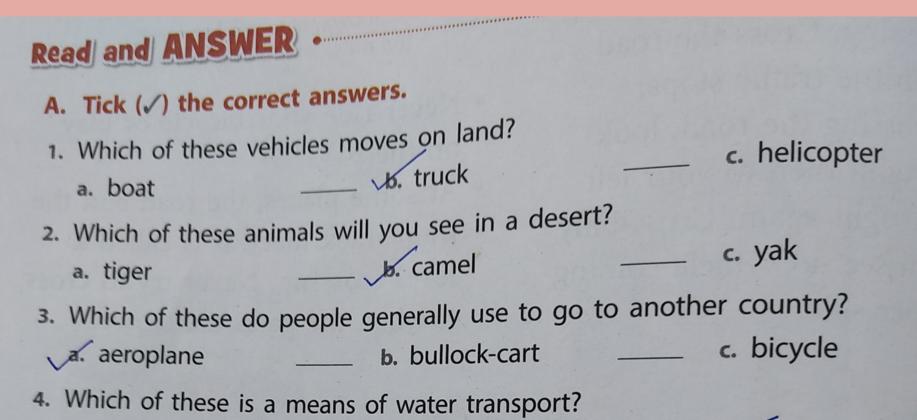

## Q.2 Which animals are used as a means of transport?

- Ans- Animals used as a means of transport are-
- 1. Bullock- carts and tractors (in villages)
- 2. Camels (in deserts)
- **3. Elephants (in forest)**

4. Ponies, donkeys, mules (in hilly regions)

#### **Ans- Land transport**

Transport or movement of people, animals or goods from one location to another location on land.

Eg-Taxi,Metro

### Water transport

Transport or movement of people or goods by boat, ship from one location to another location.

Eg- Ship , steamers