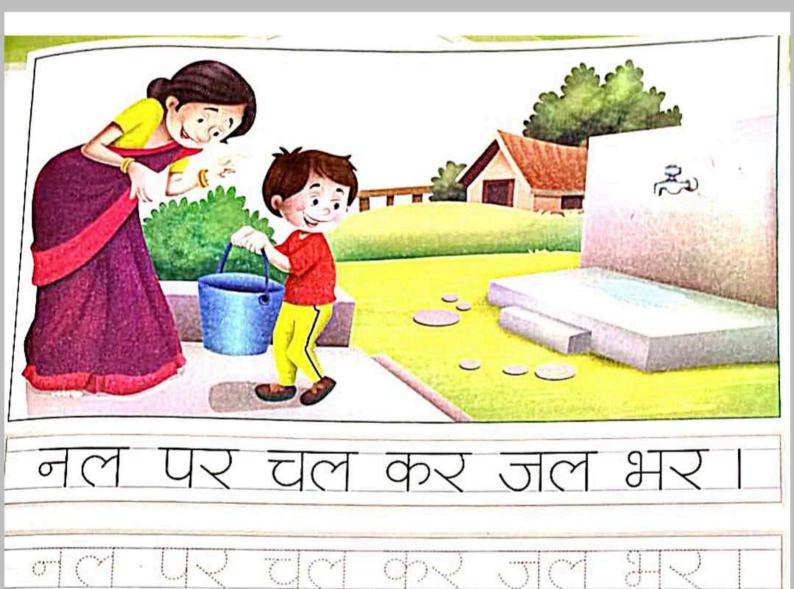

| अमर,                | अब  | यह  | बतख            | मत           | पकड़।     |  |
|---------------------|-----|-----|----------------|--------------|-----------|--|
| अमर्                | अल  | 25  | <u>द्वतर</u> ु | HC           | UqpŞ      |  |
| 31742 (             | अदा | 215 | बतरव           | JHC1         | Uchş      |  |
| उल्तम 🔲 अति उत्तम 🛄 |     |     | 33             | (ह०अध्यापक/अ | अध्यापिका |  |