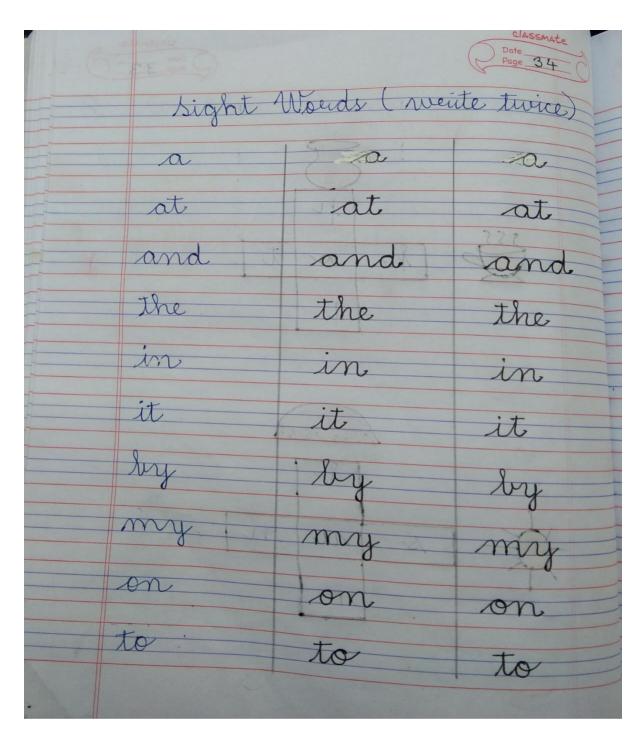

| नदन अब              | ्रमदक  | र ग    | मत        | टहला        |  |
|---------------------|--------|--------|-----------|-------------|--|
| मदन अब              | राञ्जू | ਕ<br>ਪ | मत        | टहल         |  |
| मदन अल              | सड्क   | 니깃     | HC        | CBM         |  |
|                     |        |        |           |             |  |
|                     |        |        |           |             |  |
|                     |        |        |           |             |  |
| 🗍 उलम 📄 अति उलम 📄 🕵 | 32     |        | ह०अध्यापव | 5/अध्यापिका |  |